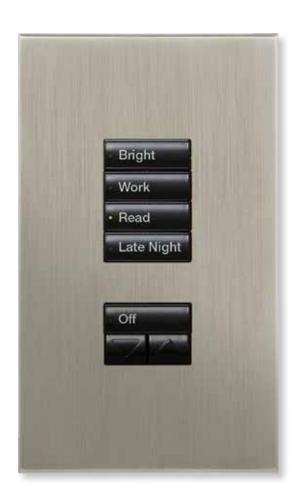

## Complement any décor with Lutron controls and accessories

Our controls and accessories (such as GFCIs and cable jacks) are available in a variety of styles. So whether your décor is contemporary, classic, traditional—or something in between—we can add that finishing touch to a room.

## A color and finish for any space

We offer a wealth of inspiring color options for our controls, including bold shades, warm earth hues, and versatile neutrals.

With nearly 50 options to choose from in a variety of gloss, matte, satin, and metal finishes, we make it easy to select the perfect color keypad, dimmer, wallplate, or receptacle for any space.