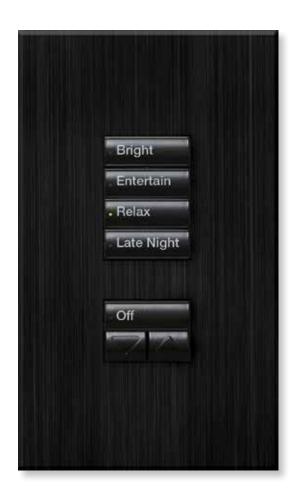

## Complement any décor with Lutron controls and accessories

Our controls and accessories (such as GFCIs and cable jacks) are available in a variety of styles. So whether your décor is contemporary, classic, traditional—or something in between—we can add that finishing touch to a room.

## A color and finish for any space

We offer a wealth of inspiring color options for our controls, including bold shades, warm earth hues, and versatile neutrals.

With nearly 50 options to choose from in a variety of gloss, matte, satin, and metal finishes, we make it easy to select the perfect color keypad, dimmer, wallplate, or receptacle for any space.