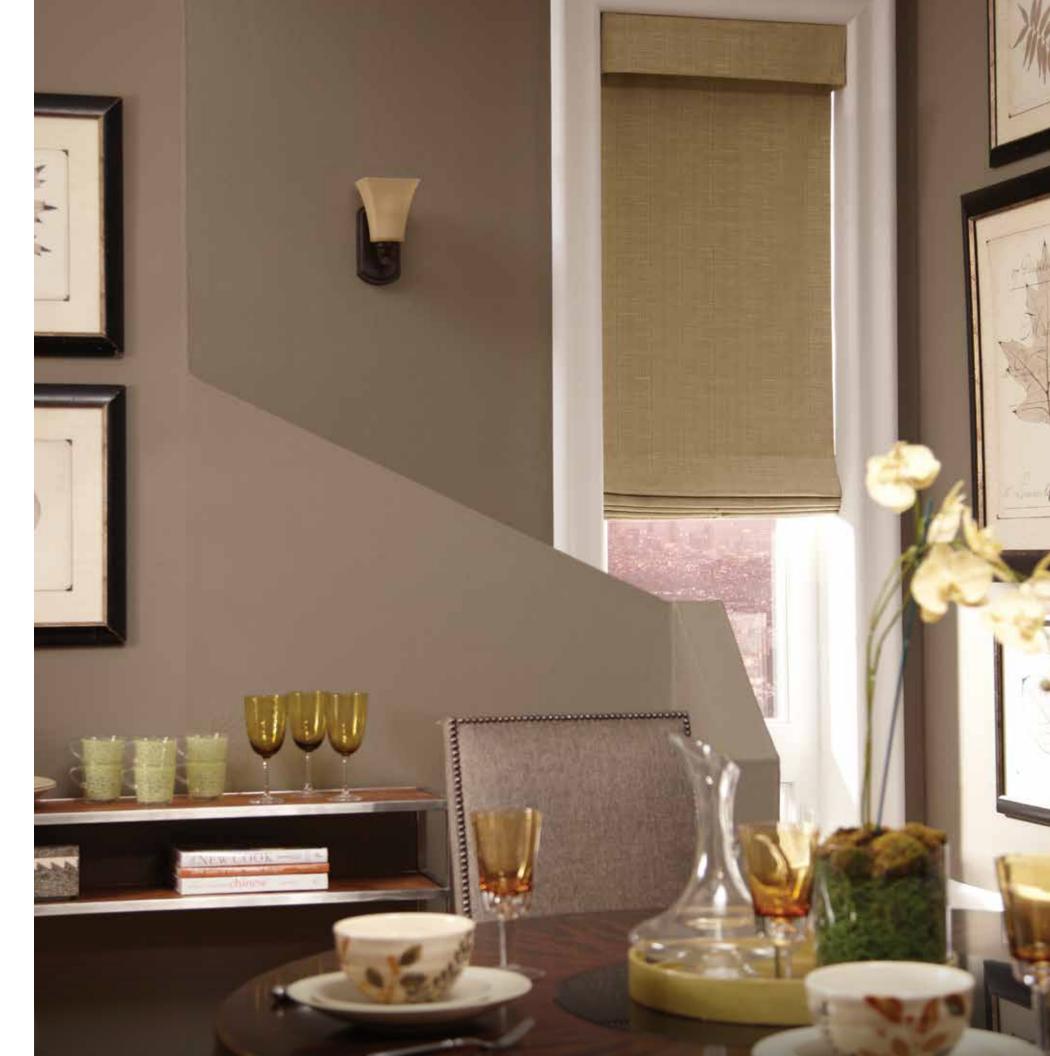

## The Dining Room

**Stay in.** Enjoy a quiet dinner in the comfort of your own home. Adjust blinds and lighting levels to set the mood for the evening.

## The Living Room

**Relax.** Release the stress of the day. Lower shades to take away the late-day glare and preserve the view. Let the cityscape inspire you.