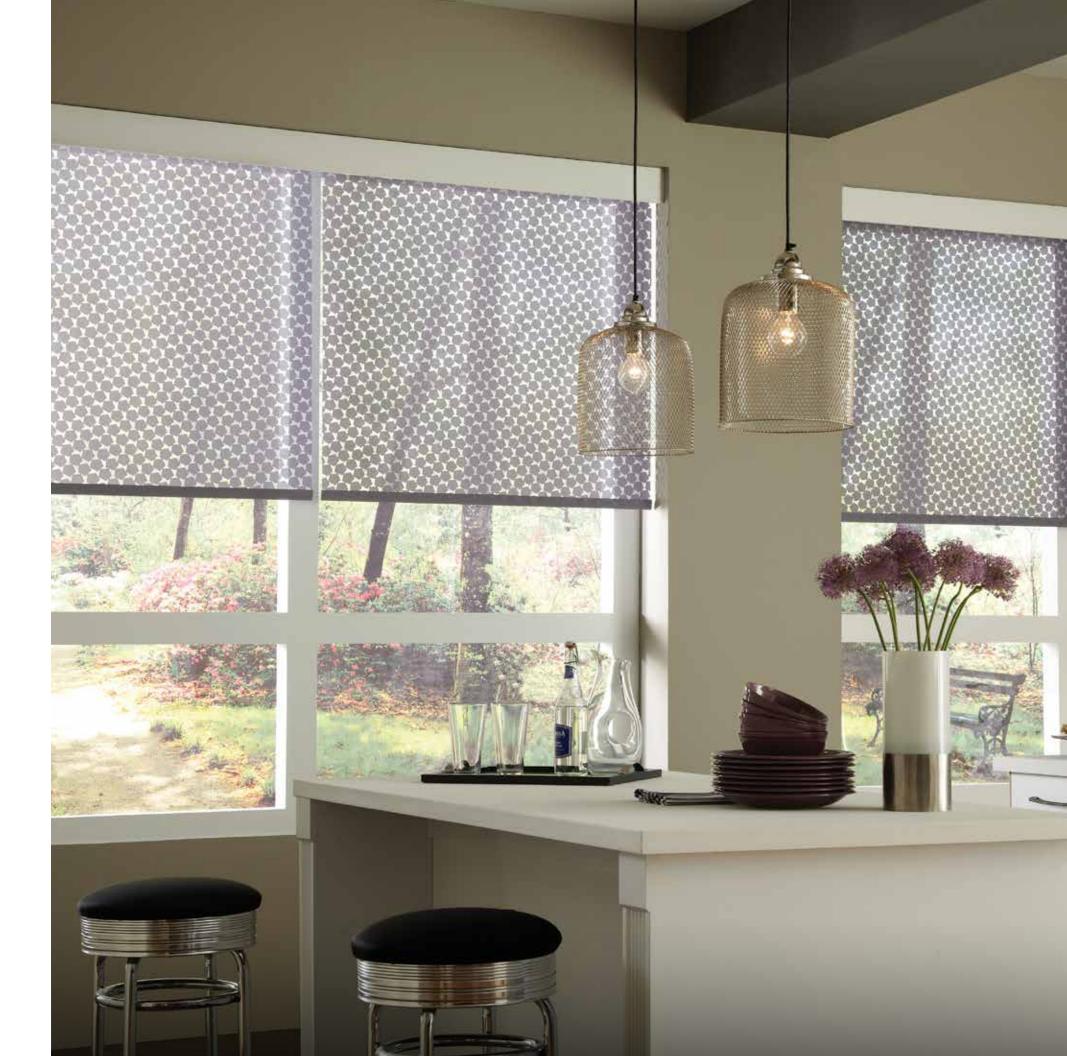

## The Kitchen

**Put your home in the right light.** Prepare for an early afternoon lunch with friends. Press one button.

Shades raise and natural light floods the room. Overhead lights dim, setting a subdued and casual tone.