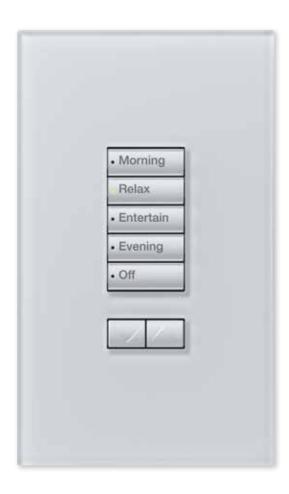

## The Breakfast Nook

**Prepare for the day ahead.** Press "Morning." Blinds quietly lower and slats gently tilt downward, welcoming the sun.

Your breakfast nook is in just the right light, making breakfast a soothing start to your day ahead.

## Complement any décor with Lutron controls and accessories

Our controls and accessories (such as GFCIs and cable jacks) are available in a variety of styles. So whether your décor is contemporary, classic, traditional—or something in between—we can add that finishing touch to a room.