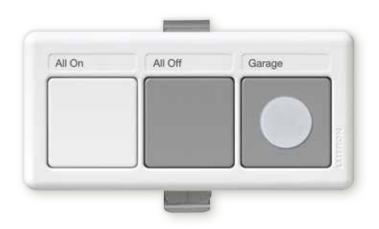

## Complement any décor with Lutron controls and accessories

Our controls and accessories (such as GFCIs and cable jacks) are available in a variety of styles. So whether your décor is contemporary, classic, traditional—or something in between—we can add that finishing touch to a room.