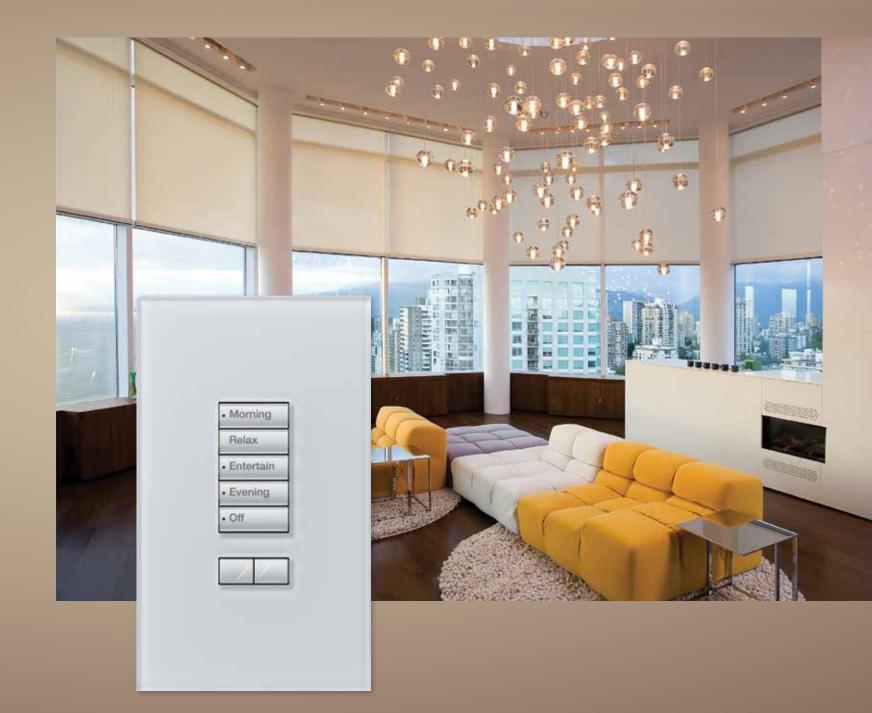

With Lutron, you have the power to do that. The press of one button can shape the lighting in a space to create the perfect atmosphere for any activity.

## The Breakfast Nook

**Prepare for the day ahead.** Press "Morning." Blinds quietly lower and slats gently tilt downward, welcoming the sun.

Your breakfast nook is in just the right light, making breakfast a soothing start to your day ahead.