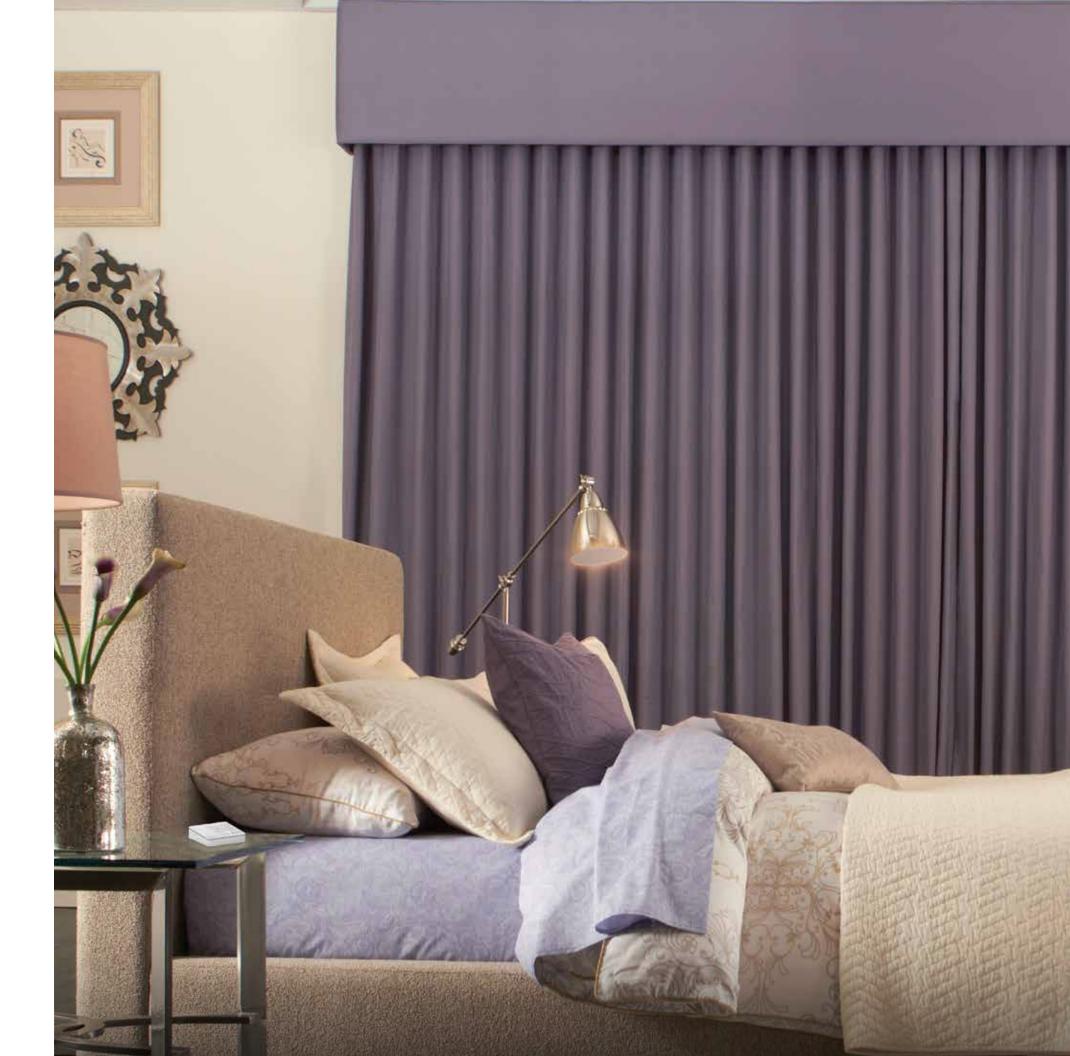

## The Bedroom

**Sleep in.** Settle into bed for a great night's sleep. Turn to your bedside control and press "Good Night."

Lights gently lower and blackout drapes close, ensuring that the morning doesn't come too early.