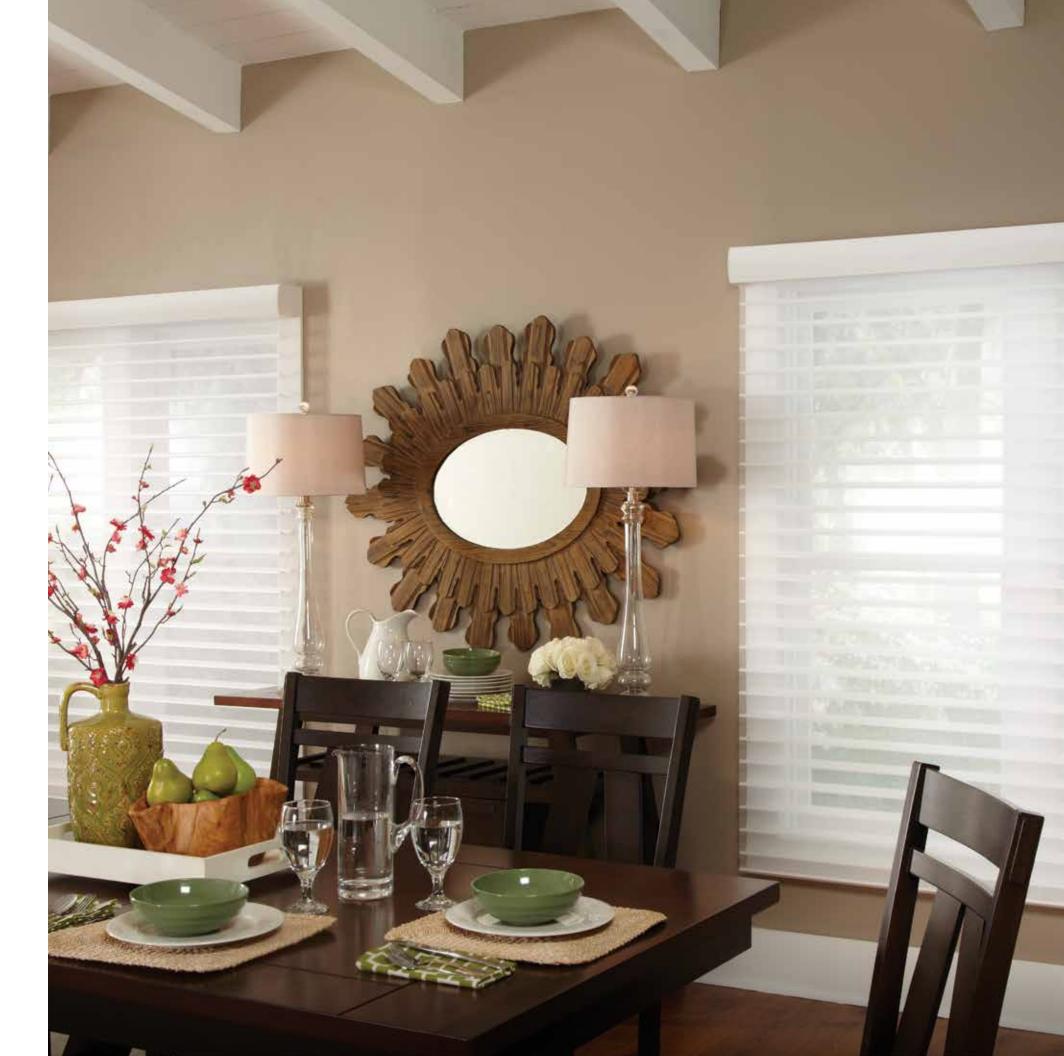

### **Horizontal Sheer Blinds**

Horizontal sheer blinds pair the soft elegance of a sheer with the precise control of a blind. Sheer layers also offer privacy, even when vanes are open.

**Horizontal Sheer Blinds** 

### Wood Blinds<sup>1</sup>

Wood blinds are an attractive and effective way to ensure privacy, while still allowing sunlight to filter into a space. Only Lutron wood blinds with Independent Lift and Tilt can offer precision alignment of both lift and tilt position between multiple shades.