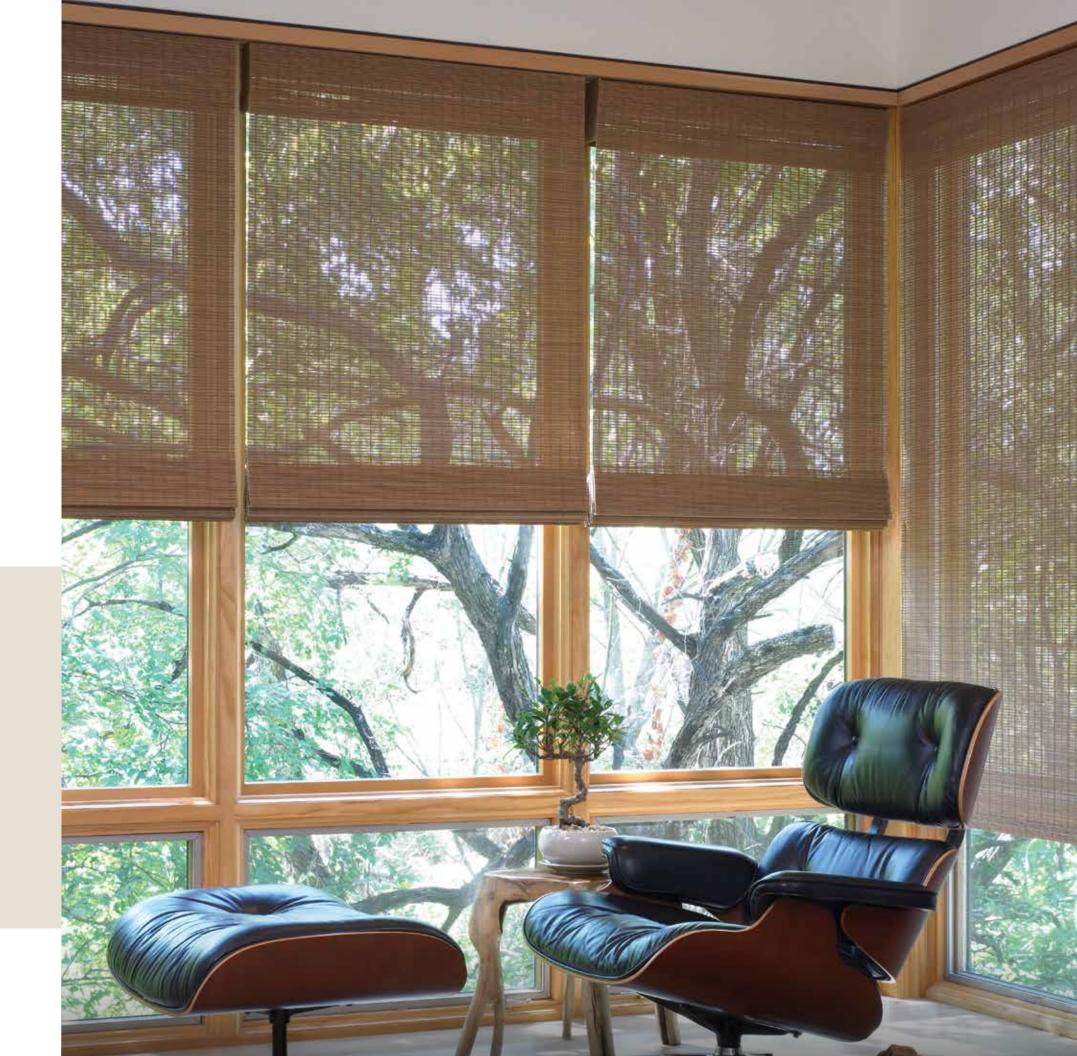

### Wood Blinds<sup>1</sup>

Wood blinds are an attractive and effective way to ensure privacy, while still allowing sunlight to filter into a space. Only Lutron wood blinds with Independent Lift and Tilt can offer precision alignment of both lift and tilt position between multiple shades.

**Wood Blinds** 