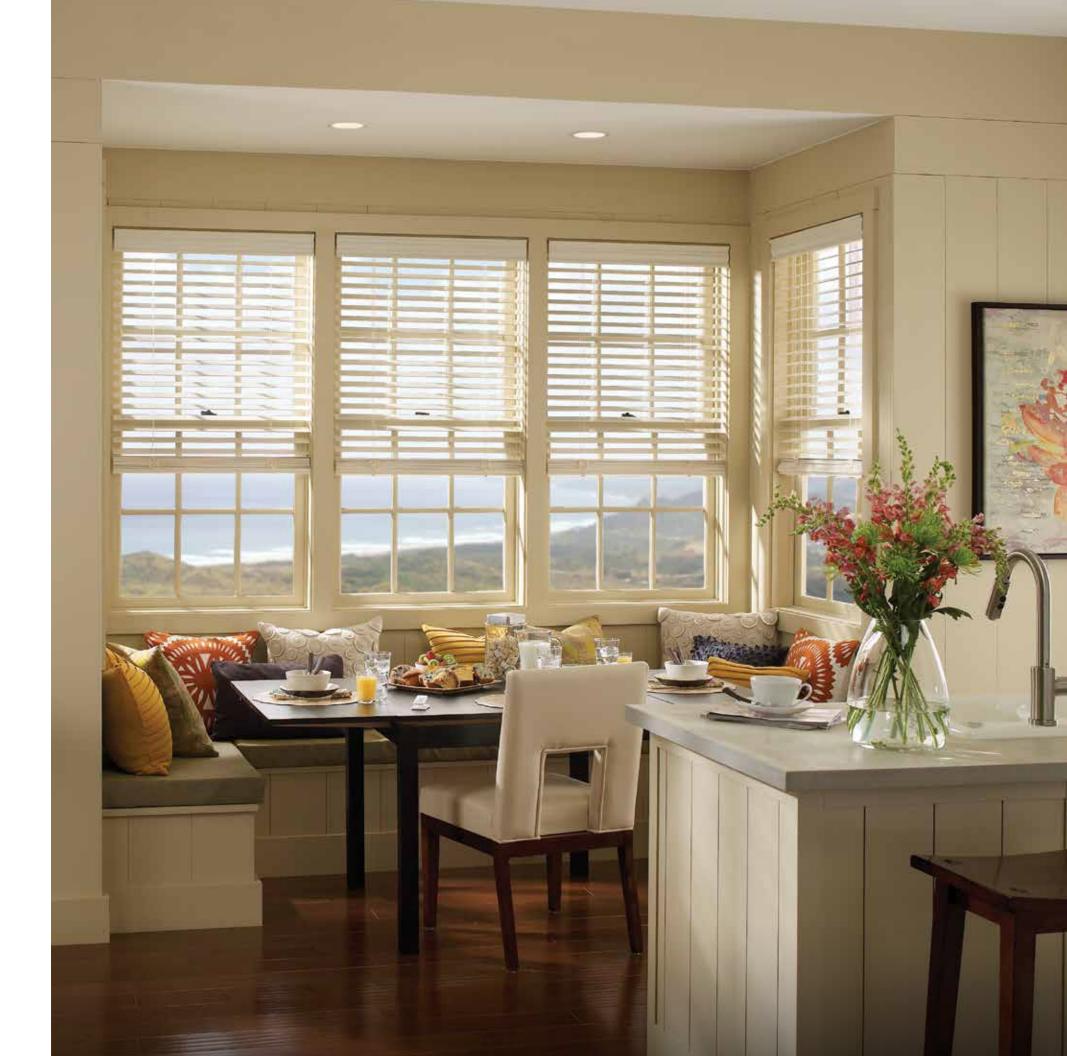

## The Breakfast Nook

**Prepare for the day ahead.** Press "Morning." Blinds quietly lower and slats gently tilt downward, welcoming the sun.

Your breakfast nook is in just the right light, making breakfast a soothing start to your day ahead.