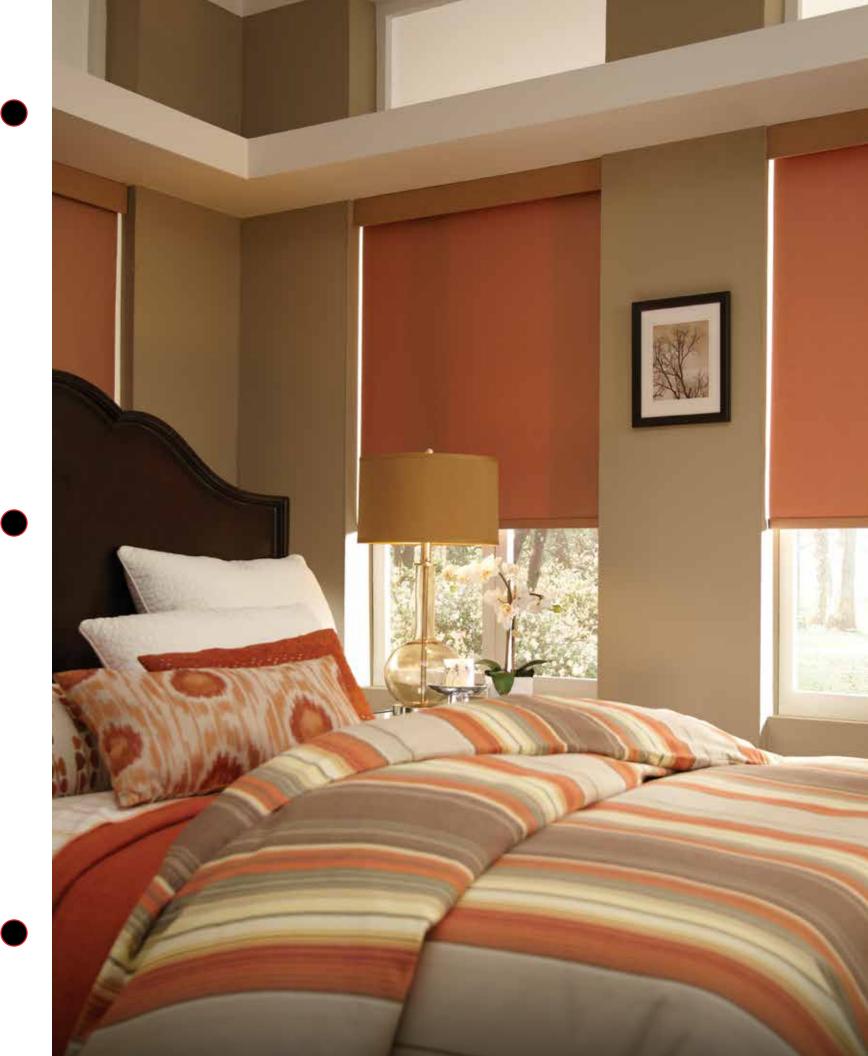

## The Bedroom

**Sleep in.** Settle into bed for a great night's sleep. Turn to your bedside control and press "Good Night."

Lights gently lower and blackout drapes close, ensuring that the morning doesn't come too early.