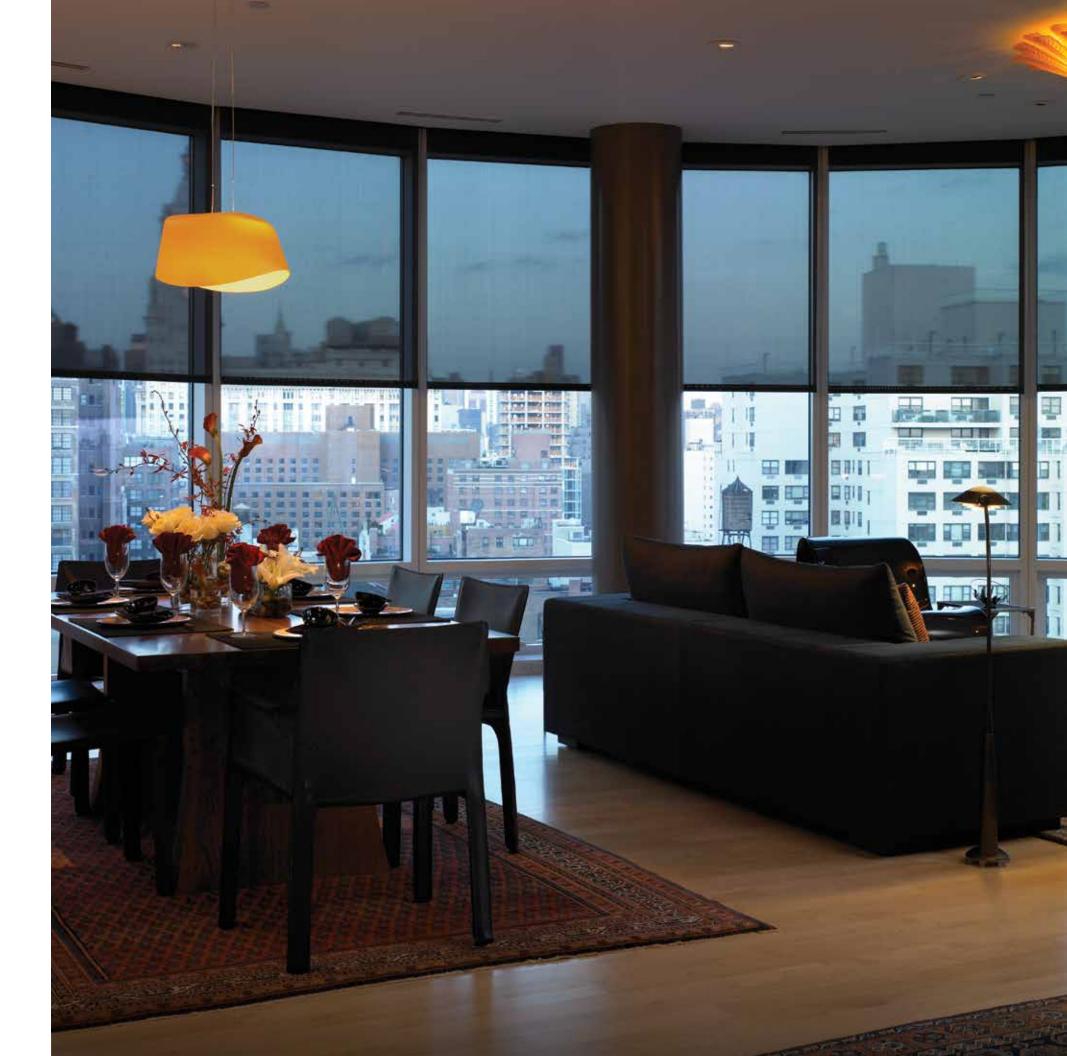

## The Living Room

**Relax.** Release the stress of the day. Lower shades to take away the late-day glare and preserve the view. Let the cityscape inspire you.