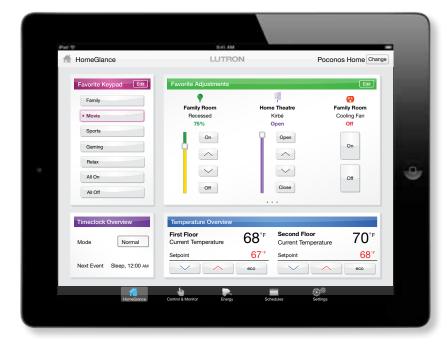

With Lutron, you have the power to do that. The press of one button can shape the lighting in a space to create the perfect atmosphere for any activity.