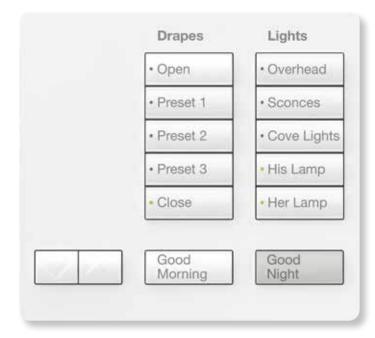

## The Bedroom

**Sleep in.** Settle into bed for a great night's sleep. Turn to your bedside control and press "Good Night."

Lights gently lower and blackout drapes close, ensuring that the morning doesn't come too early.