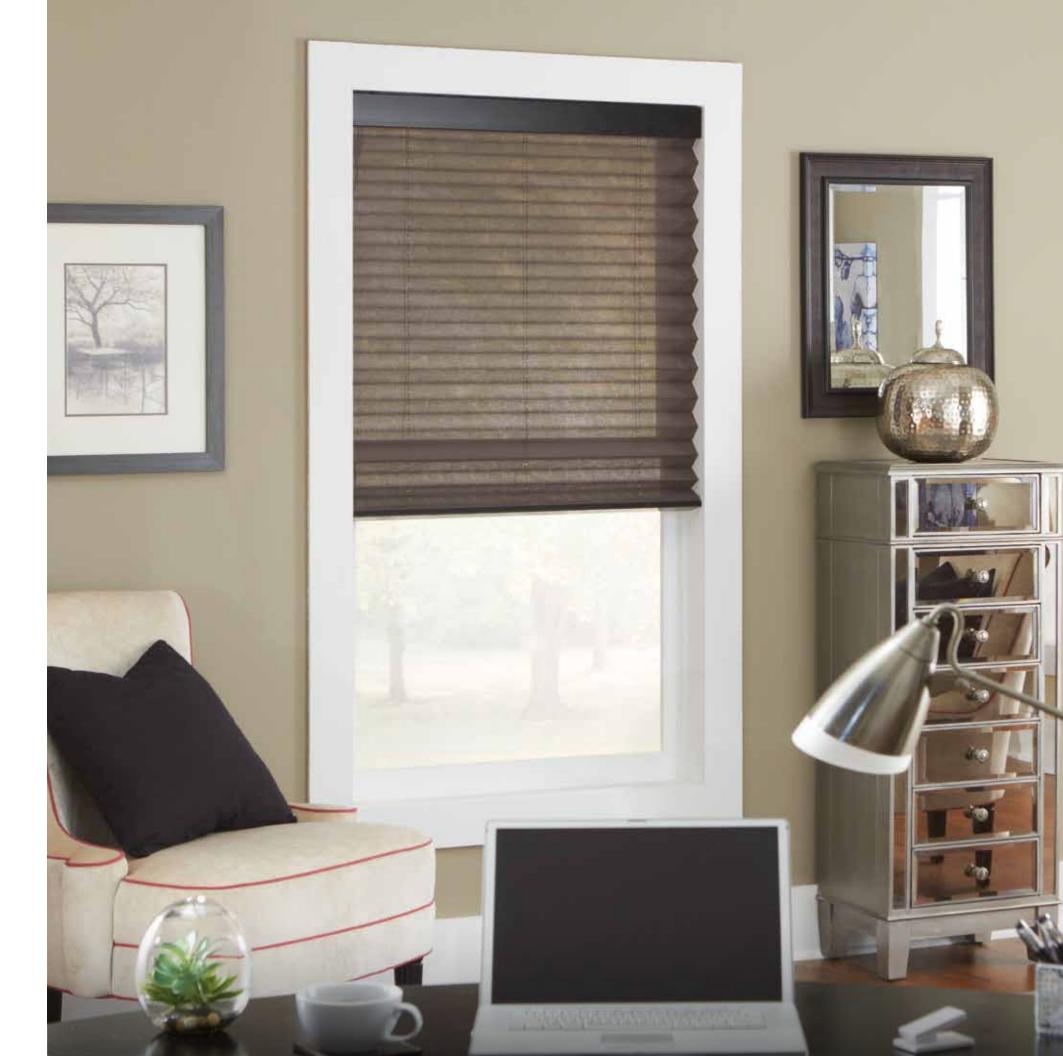

#### Pleated Shades<sup>1</sup>

Pleated shades are a beautiful window treatment that give a pleated form to roller shade fabric. These shades provide added dimension to a room with crisp, Z-shaped pleats.

**Pleated Shades** 