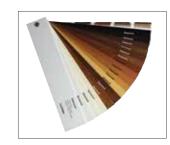

## A color and finish for any space

We offer a wealth of inspiring color options for our controls, including bold shades, warm earth hues, and versatile neutrals.

With nearly 50 options to choose from in a variety of gloss, matte, satin, and metal finishes, we make it easy to select the perfect color keypad, dimmer, wallplate, or receptacle for any space.

### Satin

Bright Nickel

Eggshell

Lutron 33

Terracotta

Midnight

<sup>\*</sup> Color samples shown are representations only. Work with your local Lutron shade provider to obtain a sample of Lutron keypad finishes. The "Colors of Lutron" brochure (P/N 367-949) is also available for an in-depth look at our color offerings.