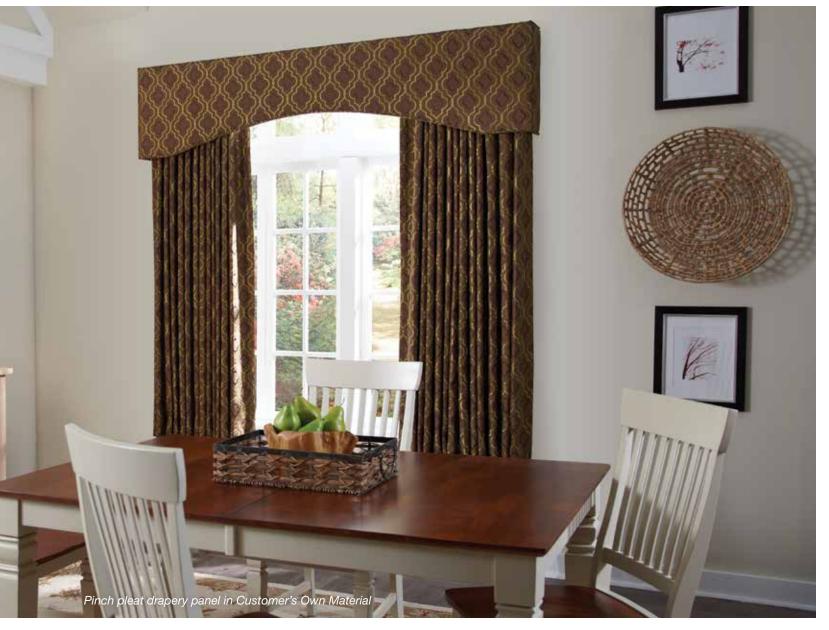

### **Drapery Track Systems**

Drapery track systems electronically operate pinch pleat or ripplefold draperies to elegantly provide quiet, convenient control of daylight. Simple controls and smooth transitions transform any room into a pleasing, inviting space.

### **Customer's Own Material (COM)**

Drapery or Roman Shade

We recognize the unique nature of your projects and the need to match or coordinate window treatments with existing furnishings. This service allows you to select materials outside of our standard offering, giving you the freedom to create your own design while still providing the reliable motorization of Lutron.\*