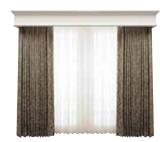

### **Drapery Track Systems**

Drapery track systems electronically operate pinch pleat or ripplefold draperies to elegantly provide quiet, convenient control of daylight. Simple controls and smooth transitions transform any room into a pleasing, inviting space.

**Drapery** 