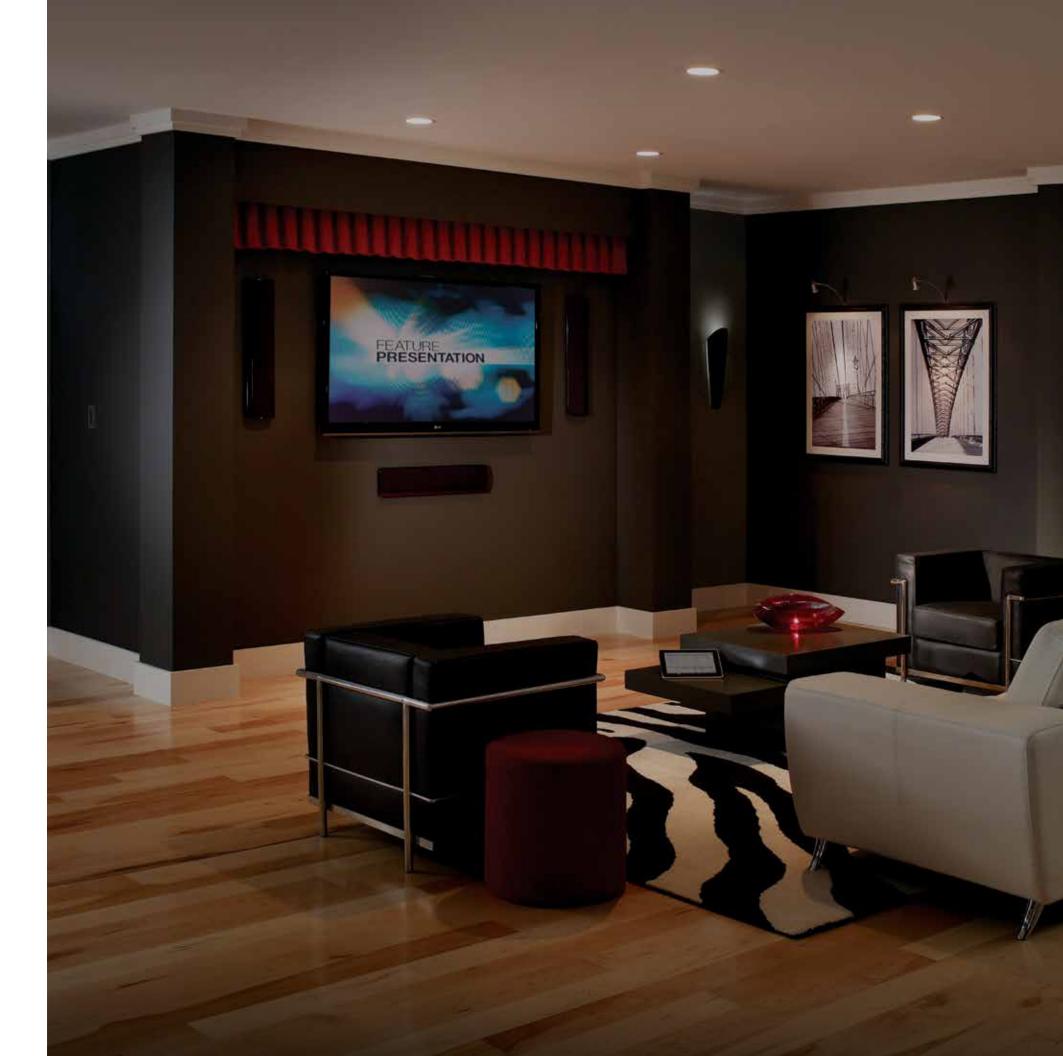

### The Home Theatre

**Sit back and enjoy the show.** Relax on your couch. Press one button to dramatically raise the drapes and reveal the screen. Lights dim, and the movie takes you away.