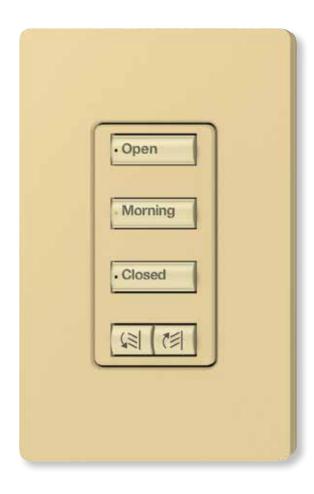

## The Breakfast Nook

**Prepare for the day ahead.** Press "Morning." Blinds quietly lower and slats gently tilt downward, welcoming the sun.

Your breakfast nook is in just the right light, making breakfast a soothing start to your day ahead.