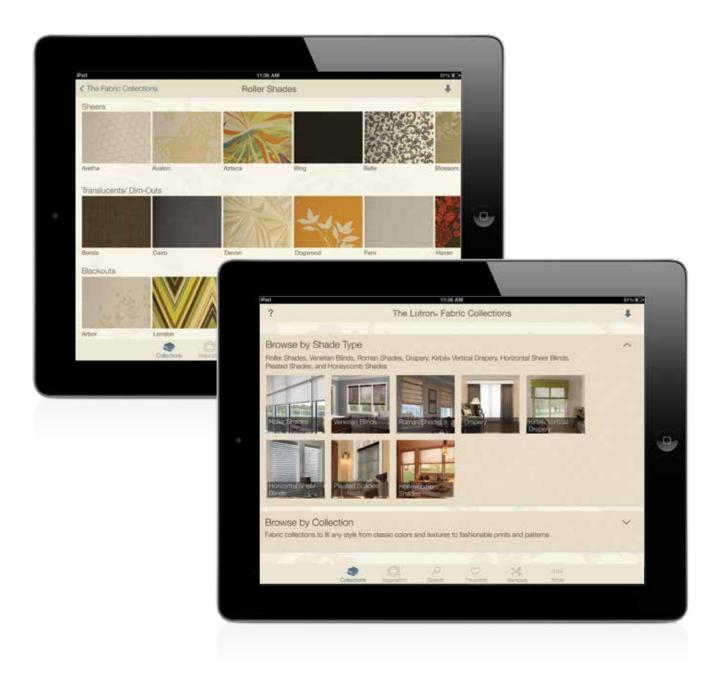

### Lutron Fabric Collections App

Order samples and start shopping today! Download the Lutron Fabric Collections app for your iPad® for free from the App store. Browse fabric collections, application images, or shade types, as well as zoom in on fabric swatches to see greater detail. You can save, print, or email favorites, and order samples straight from your mobile device.