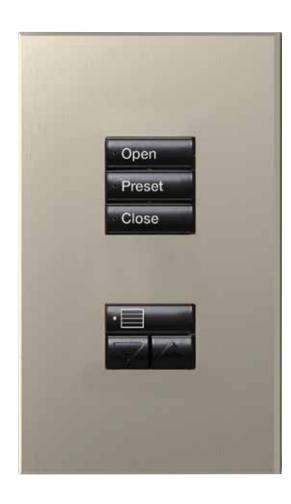

## Complement any décor with Lutron controls and accessories

Our controls and accessories (such as GFCIs and cable jacks) are available in a variety of styles. So whether your décor is contemporary, classic, traditional—or something in between—we can add that finishing touch to a room.