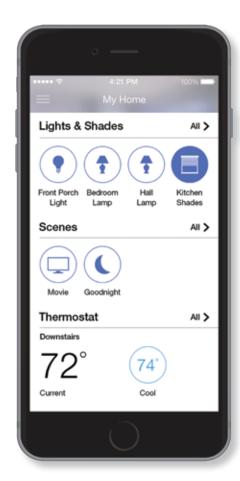

With Lutron, you have the power to do that. The press of one button can shape the lighting in a space to create the perfect atmosphere for any activity.

## Complement any décor with Lutron controls and accessories

Our controls and accessories (such as GFCIs and cable jacks) are available in a variety of styles. So whether your décor is contemporary, classic, traditional—or something in between—we can add that finishing touch to a room.