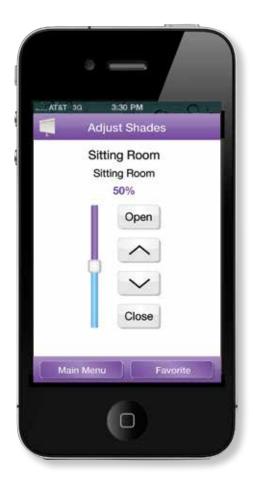

## The Sitting Room

**Rest assured.** Shades automatically lower every day at noon, preventing harsh rays from fading your hardwood floors and furnishings. Your valuables stay valuable.