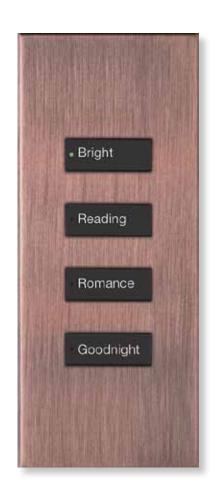

## Complement any décor with Lutron controls and accessories

Our controls and accessories (such as GFCIs and cable jacks) are available in a variety of styles. So whether your décor is contemporary, classic, traditional—or something in between—we can add that finishing touch to a room.

## A color and finish for any space

We offer a wealth of inspiring color options for our controls, including bold shades, warm earth hues, and versatile neutrals.

With nearly 50 options to choose from in a variety of gloss, matte, satin, and metal finishes, we make it easy to select the perfect color keypad, dimmer, wallplate, or receptacle for any space.